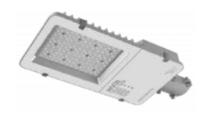

## LED Street Lights – HIGH & MEDIUM SPEC

S533 & S536

LEDXION S466 - HIGH SPEC

Power: 90W to 210W

Power: 200W/250W/300W/350W