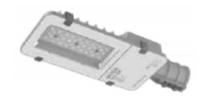

## LED Street Lights – HIGH & MEDIUM SPEC

S533 & S536

LEDXION S466 - HIGH SPEC

Power: 90W to 210W

Power: 200W/250W/300W/350W