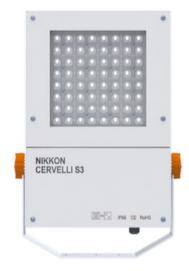

#### **CERVELLI S3**

| WATTAGE | NO. OF<br>LEDS | TYPICAL<br>LUMINOUS<br>FLUX | TYPICAL<br>WATTAGE | SYSTEM<br>EFFICIENCY<br>Jpg /W |
|---------|----------------|-----------------------------|--------------------|--------------------------------|
| 100W    | 48             | 14700                       | 98                 | 150                            |
| 150W    | 64             | 21600                       | 149                | 145                            |
| 200W    | 80             | 28330                       | 196                | 145                            |