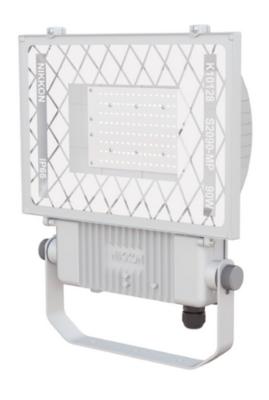

| 149                | 145                            |
| 200W    | 80             | 28330                       | 196                | 145                            |

#### **CERVELLI S5**



| WATTAGE | NO. OF<br>LEDS | TYPICAL<br>LUMINOUS<br>FLUX | TYPICAL<br>WATTAGE | SYSTEM<br>EFFICIENY<br>Im /W |
|---------|----------------|-----------------------------|--------------------|------------------------------|
| 250W    | 96             | 38970                       | 252                | 155                          |
| 300W    | 120            | 45050                       | 297                | 151                          |
| 350W    | 144            | 51300                       | 350                | 146                          |

## LED Floodlights - MEDIUM SPEC





ARGENTO K10128 90W

**ARGENTO K10129 180W**