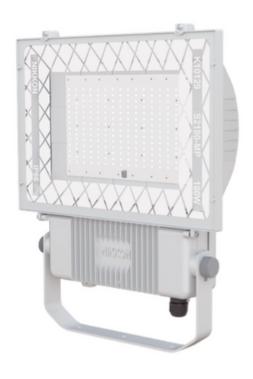

| 149                | 145                            |
| 200W    | 80             | 28330                       | 196                | 145                            |

#### **CERVELLI S5**



| WATTAGE | NO. OF<br>LEDS | TYPICAL<br>LUMINOUS<br>FLUX | TYPICAL<br>WATTAGE | SYSTEM<br>EFFICIENY<br>Im /W |
|---------|----------------|-----------------------------|--------------------|------------------------------|
| 250W    | 96             | 38970                       | 252                | 155                          |
| 300W    | 120            | 45050                       | 297                | 151                          |
| 350W    | 144            | 51300                       | 350                | 146                          |

## LED Floodlights - MEDIUM SPEC





ARGENTO K10128 90W

**ARGENTO K10129 180W**