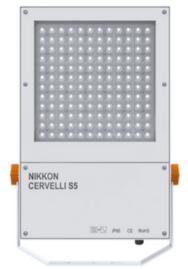

#### **CERVELLI S5**

| WATTAGE | NO. OF<br>LEDS | TYPICAL<br>LUMINOUS<br>FLUX | TYPICAL<br>WATTAGE | SYSTEM<br>EFFICIENY<br>Im /W |
|---------|----------------|-----------------------------|--------------------|------------------------------|
| 250W    | 96             | 38970                       | 252                | 155                          |
| 300W    | 120            | 45050                       | 297                | 151                          |
| 350W    | 144            | 51300                       | 350                | 146                          |